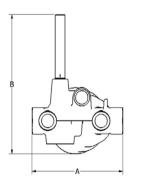

### Dimensions in inches [mm]

| Valve Size                                   | Valve Type | А        | В         | С         |  |
|----------------------------------------------|------------|----------|-----------|-----------|--|
| 1⁄2" MDP [15mm]                              | Threaded   | 3.7 [94] | 5.1 [130] | 4.0 [102] |  |
| For information only and not for fabrication |            |          |           |           |  |