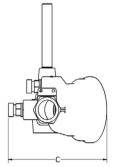

### Dimensions in inches [mm]

| Valve Size                                   | Valve Type | А        | В         | С         |  |
|----------------------------------------------|------------|----------|-----------|-----------|--|
| 1⁄2" MDP [15mm]                              | Threaded   | 3.7 [94] | 5.1 [130] | 4.0 [102] |  |
| For information only and not for fabrication |            |          |           |           |  |