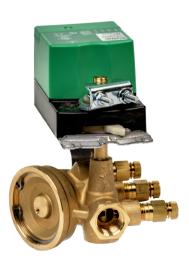

# 15mm (½") MDP

#### VALVE SPECIFICATIONS

| Characteristics                                 | Pressure Independent                   |  |
|-------------------------------------------------|----------------------------------------|--|
| Service                                         | Heating Water or Chilled Water, Glycol |  |
| Maximum Design Flow at 5 PSID [0.34bar] Minimum | 5.0 GPM [0.31 LPS] / 18.9 LPM          |  |
| Maximum Flow Variation                          | +/- 5%                                 |  |
| Differential Pressure Range                     | 5 - 70 PSID [0.34 - 4.83 bar]          |  |
| Body Pressure Rating                            | 300 PSIG [20.7 bar]                    |  |
| Close Off Pressure                              | 200 PSID [13.8 bar]                    |  |
| Pipe Connections                                | Female NPT                             |  |
| Materials                                       |                                        |  |
| Body                                            | ASTM B16 Brass                         |  |
| Internals                                       | ASTM B16 Brass / AISI 304 SS           |  |
| Seals                                           | EPR / EPDM                             |  |
| Shutoff                                         | ANSI B16-104                           |  |
| Leakage                                         | ANSI / FCI 70-2-2-2006, Class IV       |  |
| Rangeability                                    | 100:1                                  |  |
| Maximum Temperature                             | 250°F [121°C]                          |  |
| P/T Ports                                       | 3                                      |  |
| Weight (Without Actuator)                       | 1.67 lbs [0.76 kg]                     |  |
| Actuation                                       | 90° Electric Fail in Place, Fail Safe  |  |