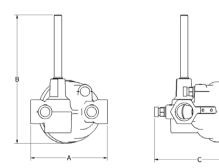

### Dimensions in inches [mm]

| Valve Size                                   | Valve Type | А         | В         | С         |  |
|----------------------------------------------|------------|-----------|-----------|-----------|--|
| 1 1⁄2" LDP [40mm]                            | Threaded   | 7.5 [191] | 8.2 [208] | 6.3 [160] |  |
| For information only and not for fabrication |            |           |           |           |  |