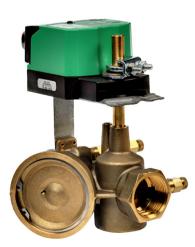

# PRODUCT

# 40mm (1½") LDP

## VALVE SPECIFICATIONS

| Characteristics                                 | Pressure Independent                   |  |
|-------------------------------------------------|----------------------------------------|--|
| Service                                         | Heating Water or Chilled Water, Glycol |  |
| Maximum Design Flow at 5 PSID [0.34bar] Minimum | 45 GPM [2.83 LPS]/ 170.3 LPM           |  |
| Maximum Flow Variation                          | +/- 5%                                 |  |
| Differential Pressure Range                     | 5 - 70 PSID [0.34 - 4.83 bar]          |  |
| Body Pressure Rating                            | 300 PSIG [20.7 bar]                    |  |
| Close Off Pressure                              | 200 PSID [13.8 bar]                    |  |
| Pipe Connections                                | Female NPT                             |  |
| Materials                                       |                                        |  |
| Body                                            | ASTM B16 Brass                         |  |
| Internals                                       | ASTM B16 Brass / AISI 304 SS           |  |
| Seals                                           | EPDM                                   |  |
| Shutoff                                         | ANSI B16-104                           |  |
| Leakage                                         | ANSI / FCI 70-2-2-2006, Class IV       |  |
| Rangeability                                    | 100:1                                  |  |
| Maximum Temperature                             | 250°F [121°C]                          |  |
| P/T Ports                                       | 3                                      |  |
| Weight (Without Actuator)                       |                                        |  |
| Actuation                                       | 90 ° Electric Fail in Place, Fail Safe |  |